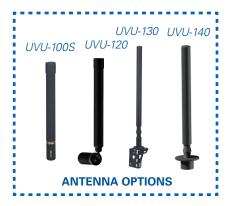

#### **ANTENNA & MOUNTS:**

- Depending on frequency band used for each radio installed in the bracket, select one of the following antennas with associated cable and/or bracket
- 1 UVU-100S or UVU-130 VHF/UHF Antenna
- 1 UVU-120S or UVU-140 Triband Antenna (LVHF/VHF/UHF)
- AMB-100 Mobile Roof Mount Antenna Mounting Bracket
- AMB-110 Mobile Magnetic Antenna Mounting Bracket
- AMB-120 Antenna Mounting Bracket adapts the NATO base antennas.
  Stainless steel, antenna pole mounting bracket with U-clamps