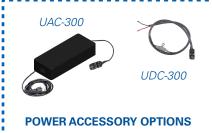

#### **POWER ACCESSORY:**

- For each radio installed in the bracket, select one of the following power accessories)
- 1 UAC-300 AC/DC Power Supply
- 1 UDC-300 DC Power Cable