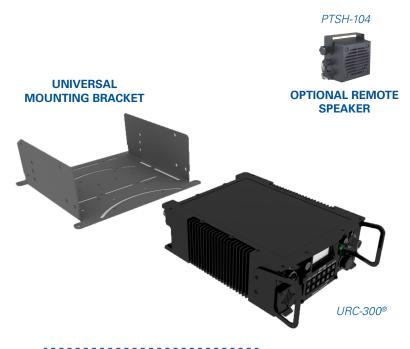

### **RADIO AND BRACKET:**

- The Universal Mounting Bracket System holds one or two radios.
  Creating a mobile system begins by selecting the UMB-300K and one or two radios (see back)
  - 1 UMB-300K Universal Mounting Bracket System
  - 1 or 2 URC-300® VHF/UHF Transceivers

## **OPTIONAL REMOTE SPEAKER:**

- An optional remote speaker and cable may be installed. If used, the selected audio accessory for each radio will connect to the speaker and not directly to the transceiver (see back).
  - 1 PTSH-104 Remote Amplified Speaker
  - 1 LSCA-103A URC-300 to Remote Speaker Interface Cable
  - 1 LSCA-110 Extension Cable (50 ft)