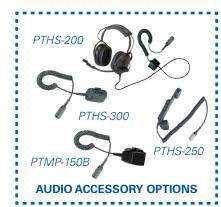

### **AUDIO ACCESSORY:**

- For each radio installed in the bracket, select one of the following audio accessories to plug directly into the radio (see back)
  - 1 PTHS-200 Headset
  - 1 PTHS-250 Handset
- 1 PTHS-300 Speaker Microphone
- 1 PTMP-150B Palm Microphone