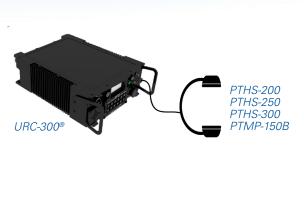

### **AUDIO ACCESSORY:**

- For each radio installed in the bracket, select one of the following audio accessories to plug directly into the radio (see back)
  - 1 PTHS-200 Headset
  - 1 PTHS-250 Handset
- 1 PTHS-300 Speaker Microphone
- 1 PTMP-150B Palm Microphone