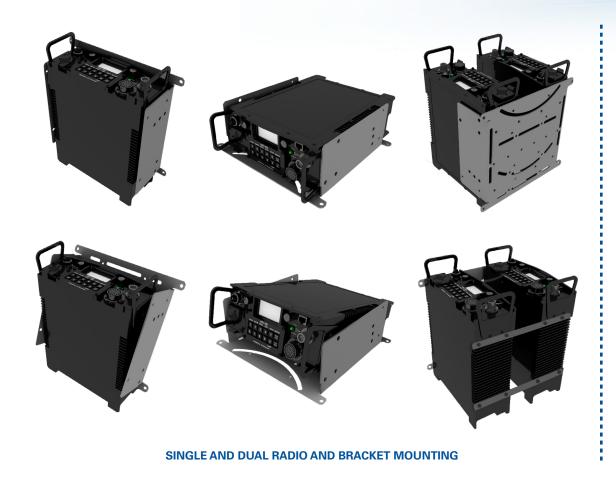

### **RADIO AND BRACKET:**

- The Universal Mounting Bracket System holds one or two radios.
  Creating a mobile system begins by selecting the UMB-300K and one or two radios (see back)
  - 1 UMB-300K Universal Mounting Bracket System
  - 1 or 2 URC-300® VHF/UHF Transceivers