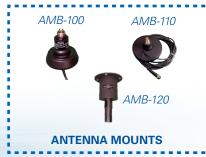

#### **ANTENNA & MOUNTS:**

- Depending on frequency band used for each radio installed in the bracket, select one of the following antennas with associated cable and/or bracket
- 1 UVU-100S or UVU-130 VHF/UHF Antenna
- 1 UVU-120S or UVU-140 Triband Antenna (LVHF/VHF/UHF)
- AMB-100 Mobile Roof Mount Antenna Mounting Bracket
- AMB-110 Mobile Magnetic Antenna Mounting Bracket
- AMB-120 Antenna Mounting Bracket adapts the NATO base antennas.
  Stainless steel, antenna pole mounting bracket with U-clamps