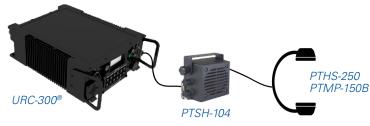

## **OPTIONAL REMOTE SPEAKER:**

- An optional remote speaker and cable may be installed. If used, the selected audio accessory for each radio will connect to the speaker and not directly to the transceiver (see back).
  - 1 PTSH-104 Remote Amplified Speaker
  - 1 LSCA-103A URC-300 to Remote Speaker Interface Cable
  - 1 LSCA-110 Extension Cable (50 ft)

# **URC-300® Transceiver 10 Watt Mobile System**

\*Remote speaker cable is available in lengths of 4 ft and 50 ft

INSTALL WITH OR WITHOUT OPTIONAL REMOTE SPEAKER