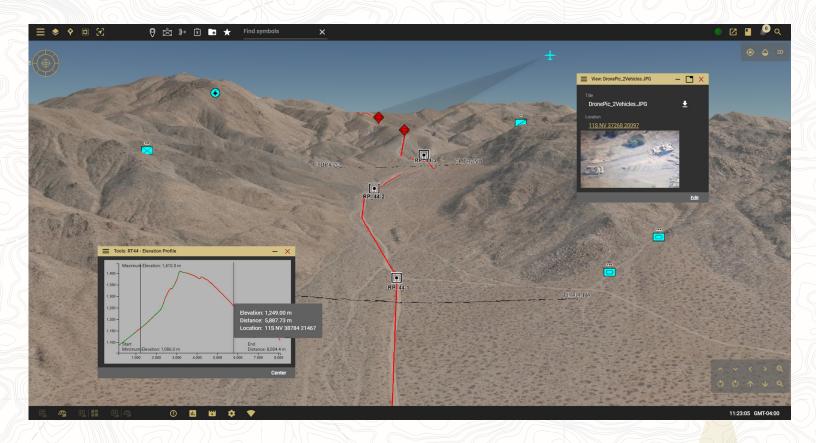

## **GEOGRAPHIC ANALYSIS**

- Best in class imagery available even in fully offline mode
- Single point of entry rich with dynamic and customizable map layers
- 2D and 3D maps featuring integrated terrain and route analysis
- Integrated map tools allow quick and accurate measurements of distance, bearing, triangulation, line-of-sight, area, point-of-origin estimation, and radius for rapid situational assessment

#### MISSION PLANNING AND EXECUTION

- Geo-referenced visualization for information pattern discovery
- Concentration on specific areas of operation for focused data analysis
- COA development and analysis
- Military standard symbology and support for custom symbol sets
- 'Drag & Drop' utilities and simple user interactions

#### SITUATIONAL AWARENESS

- Near real-time visualization of critical information from multiple sources
- Centralized monitoring and location information of assets and sensors on the network
- Customizable alerts and notifications
- Integrated video viewer for live feeds