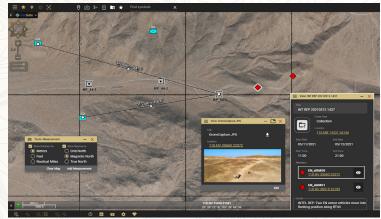

#### SITUATIONAL AWARENESS

- Near real-time visualization of critical information from multiple sources
- Centralized monitoring and location information of assets and sensors on the network
- Customizable alerts and notifications
- Integrated video viewer for live feeds

#### **NETWORK ADAPTABILITY AND COLLABORATION**

- Information sharing across the full spectrum of operations, connecting field users to command centers
- Share geo-referenced information and link other users to ongoing activity without leaving the application
- Users collaborate using text, graphics, pictures, video clips, audio clips, KML/KMZ overlays, Microsoft Office® documents, and military symbology
- Minimizes bandwidth, while maximizing delivery of content (events, people, tasks, reports, etc.) and multimedia to tactical-edge users