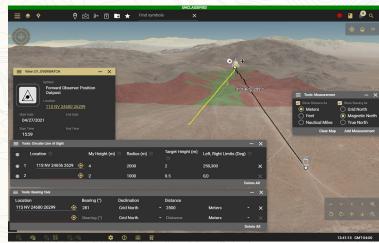

## **GEOGRAPHIC ANALYSIS**

- Best in class imagery available even in fully offline mode
- Single point of entry rich with dynamic and customizable map layers
- 2D and 3D maps featuring integrated terrain and route analysis
- Integrated map tools allow quick and accurate measurements of distance, bearing, triangulation, line-of-sight, area, point-of-origin estimation, and radius for rapid situational assessment