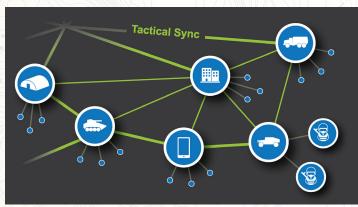

#### **NETWORK ADAPTABILITY AND COLLABORATION**

- Information sharing across the full spectrum of operations, connecting field users to command centers
- Share geo-referenced information and link other users to ongoing activity without leaving the application
- Users collaborate using text, graphics, pictures, video clips, audio clips, KML/KMZ overlays, Microsoft Office® documents, and military symbology
- Minimizes bandwidth, while maximizing delivery of content (events, people, tasks, reports, etc.) and multimedia to tactical-edge users