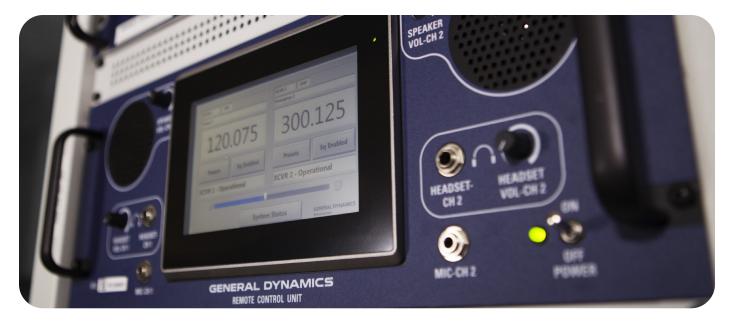

## **Overview**

The General Dynamics Remote Control Unit (RCU) was designed specifically for operators and maintainers to remotely control and manage up to two transceivers. The intuitive RCU saves time and money by enabling key personnel to monitor and control critical ground-to-air radios without having to travel to remote radio sites.

### **Features**

- Dual microphone and audio control circuitry for independent channel operation
- Remotely control up to two CM-350 V2 transceivers
- Mic PTT and headset audio
- GUI functions
- Change frequency
- Squelch enable/disable
- Up to 9 user configurable presets per channel
- Monitor connection between RCU and radios
- Compatible with General Dynamics VOAD, (ED-137 VoIP adapter).
- Real time monitoring
- Operational status of the transceiver
- TCP/IP connection