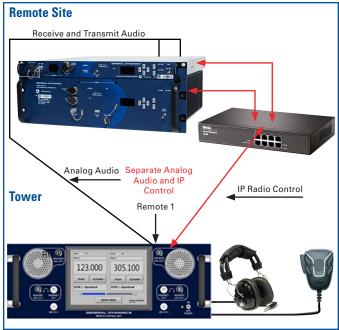

ic Control Radios**

# **Specifications**

#### Power Supply

- AC 120/240 switch
- 85-265 VAC 50-60 Hz

#### Current 250mA rms

#### Physical Characteristics

- 19" W X 7"H X 4.3"D
- Weight 11 lbs.

#### Headset Impedance

- Balanced 600Ω (+/- 10 %) output
- A 6.35 mm (.25 inch), 2 pole connector

#### Local Microphone Connector

5.33 mm (.21 inch), 3-conductor jack that may be used with a dynamic microphone.

#### **Remote Site** VolP Receive Audio and Radio Control VoIP Ethernet Switch Transmit Audio and Radio Control Analog Audio ADVANTAGE Tower VoIP Audio and Radio **Control are Combined** Ethernet Into a Single Cat 5 Cable Switch VoAD Diell Press Connect -----¥ 👻 VoIP Audio Radio Control Remote 1 123.000 305.100 0 RCU

**IP Transport Connection** 

# **Analog Transport Connection**



# **GENERAL DYNAMICS**

Mission Systems

actinfo@gd-ms.com • gdmissionsystems.com/atc • 800-424-0052

©2021 General Dynamics. All rights reserved. General Dynamics reserves the right to make changes in its products and specifications at anytime and without notice. All trademarks indicated as such herein are trademarks of General Dynamics. All other product and service names are the property of their respective owners. ® Reg. U.S. Pat. and Tm. Off.